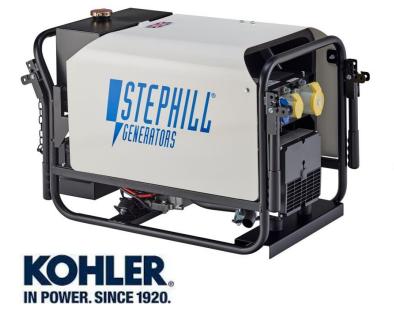

## CONTROL BOX

- 1 x 16A & 1 x 32A 115V BS4343 sockets.
- 1 x 16A 230V BS4343 socket.
- Reset circuit breaker overload protection.

| DIMENSIONS (mm) |       |        | WEIGHT (KG) |
|-----------------|-------|--------|-------------|
| Length          | Width | Height | 07          |
| 775             | 475   | 560    | 92          |

#### **STANDARD FEATURES**

- Key start.
- Low oil pressure & battery charge fail warning lamps.
- Long run fuel tank.
- Easy carry fold-away handles.
- Brushless smooth waveform alternator.