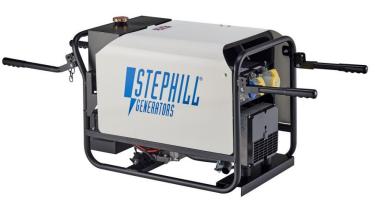

## CONTROL BOX

- 1 x 16A & 1 x 32A 115V BS4343 sockets.
- 1 x 16A 230V BS4343 socket.
- Reset circuit breaker overload protection.

| DIMENSIONS (mm) |       |        | WEIGHT (KG) |
|-----------------|-------|--------|-------------|
| Length          | Width | Height | 07          |
| 775             | 475   | 560    | 92          |

#### **STANDARD FEATURES**

- Key start.
- Low oil pressure & battery charge fail warning lamps.
- Long run fuel tank.
- Easy carry fold-away handles.
- Brushless smooth waveform alternator.