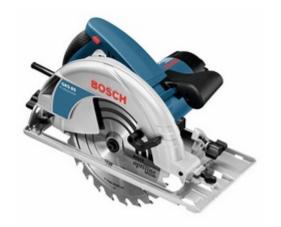

## Hand-held circular saw GKS 85

The high-torque circular saw

Extremely resilient 2200-watt motor for high torque in solid wood beams of any moisture content up to

• 85 mm cutting depth

Punched metal base plate and closed pendulum guard made of die-cast aluminium can withstand

• even hard impacts

Optimised chip deflector and turbo blower for a clear view of the score line and precise cut

• guidance