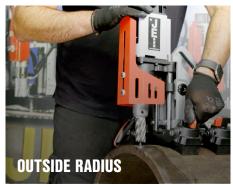

## MINIBEAST CURVET

FOR DRILLING PIPES, CONVEX AND CONCAVE SURFACES.

- Easily swivels into position.
- ✓ Four permanent magnetic bases.
- ✓ Holds onto pipes with an outside radius of ØR300 mm.
- ✓ Holds onto pipes with an inside radius of ØR500 mm.
- ✓ Compact size and weight ideal for site work.
- ✓ Internal coolant reservoir ensuring maximum cutter life.
- ✓ Self correcting slide rails for maintenance free operation.
- Light-weight only 15kg.

**WWW.JEIUK.COM** 

- Hidden motor cable for added protection.
- Detachable feed ratchet handle.

THE MINIBEAST CURVE™ IS DESIGNED TO CUT HOLES IN STEEL PIPES, CONVEX AND CONCAVE SURFACES, WITHOUT THE NEED FOR ADDITIONAL CLAMPING ATTACHMENTS.