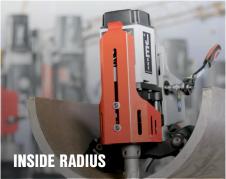

## MINIBEAST CURVET

FOR DRILLING PIPES, CONVEX AND CONCAVE SURFACES.

- Easily swivels into position.
- ✓ Four permanent magnetic bases.
- ✓ Holds onto pipes with an outside radius of ØR300 mm.
- ✓ Holds onto pipes with an inside radius of ØR500 mm.
- ✓ Compact size and weight ideal for site work.
- ✓ Internal coolant reservoir ensuring maximum cutter life.
- ✓ Self correcting slide rails for maintenance free operation.
- Light-weight only 15kg.

**WWW.JEIUK.COM** 

- Hidden motor cable for added protection.
- Detachable feed ratchet handle.

THE MINIBEAST CURVE™ IS DESIGNED TO CUT HOLES IN STEEL PIPES, CONVEX AND CONCAVE SURFACES, WITHOUT THE NEED FOR ADDITIONAL CLAMPING ATTACHMENTS.