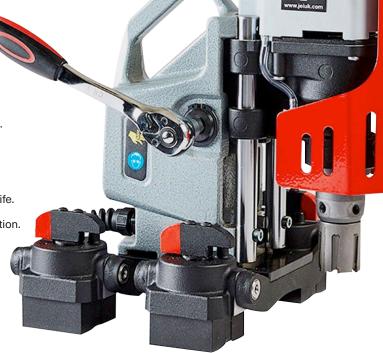

## MINIBEAST CURVET

FOR DRILLING PIPES, CONVEX AND CONCAVE SURFACES.

- Easily swivels into position.
- ✓ Four permanent magnetic bases.
- ✓ Holds onto pipes with an outside radius of ØR300 mm.
- ✓ Holds onto pipes with an inside radius of ØR500 mm.
- ✓ Compact size and weight ideal for site work.
- ✓ Internal coolant reservoir ensuring maximum cutter life.
- ✓ Self correcting slide rails for maintenance free operation.
- Light-weight only 15kg.

**WWW.JEIUK.COM** 

- Hidden motor cable for added protection.
- Detachable feed ratchet handle.

THE MINIBEAST CURVE™ IS DESIGNED TO CUT HOLES IN STEEL PIPES, CONVEX AND CONCAVE SURFACES, WITHOUT THE NEED FOR ADDITIONAL CLAMPING ATTACHMENTS.