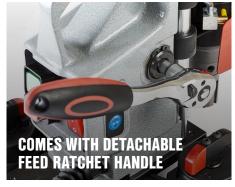

**WWW.JEIUK.COM** 

- Hidden motor cable for added protection.
- Detachable feed ratchet handle.

THE MINIBEAST CURVE™ IS DESIGNED TO CUT HOLES IN STEEL PIPES, CONVEX AND CONCAVE SURFACES, WITHOUT THE NEED FOR ADDITIONAL CLAMPING ATTACHMENTS.