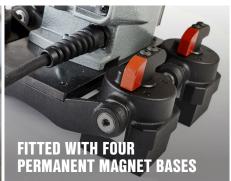

## MINIBEAST CURVET

FOR DRILLING PIPES, CONVEX AND CONCAVE SURFACES.

- Easily swivels into position.
- ✓ Four permanent magnetic bases.
- ✓ Holds onto pipes with an outside radius of ØR300 mm.
- ✓ Holds onto pipes with an inside radius of ØR500 mm.
- ✓ Compact size and weight ideal for site work.
- ✓ Internal coolant reservoir ensuring maximum cutter life.
- ✓ Self correcting slide rails for maintenance free operation.
- Light-weight only 15kg.