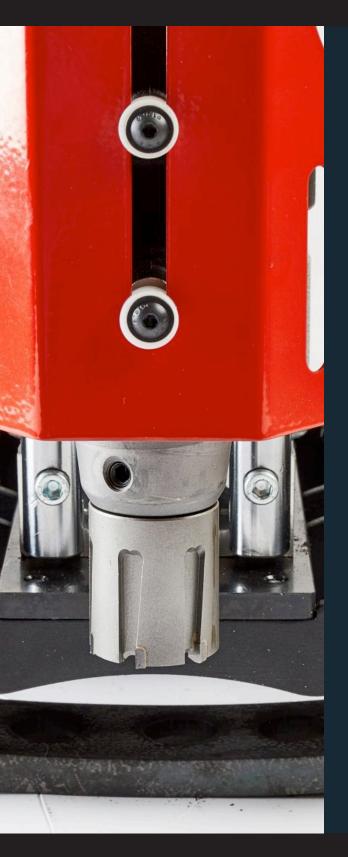

## MINIBEAST CURVET

FOR DRILLING PIPES, CONVEX AND CONCAVE SURFACES.

- Easily swivels into position.
- ✓ Four permanent magnetic bases.
- ✓ Holds onto pipes with an outside radius of ØR300 mm.
- ✓ Holds onto pipes with an inside radius of ØR500 mm.
- ✓ Compact size and weight ideal for site work.
- ✓ Internal coolant reservoir ensuring maximum cutter life.
- ✓ Self correcting slide rails for maintenance free operation.
- Light-weight only 15kg.

**WWW.JEIUK.COM** 

- Hidden motor cable for added protection.
- Detachable feed ratchet handle.

THE MINIBEAST CURVE™ IS DESIGNED TO CUT HOLES IN STEEL PIPES, CONVEX AND CONCAVE SURFACES, WITHOUT THE NEED FOR ADDITIONAL CLAMPING ATTACHMENTS.