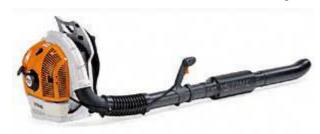

## Data sheet STIHL BR 500 - Entry level 4-MIX backpack blower

Professional backpack blower for cleaning large areas. Excellent anti-vibration system and ergonomic carrying frame. Innovative 4-MIX engine for a more pleasant sound, low fuel consumption and low emissions.

## **Technical data**

Displacement
Weight (with blower tube, without fuel)
Max. Air throughput (with blower tube)
Max. Air throughput (without blower tube)
Fuel capacity

64.8 cm<sup>3</sup> 9.9 kg 810 m<sup>3</sup>/h 1380 m<sup>3</sup>/h 1.4 l

## **Features**

4-MIX engine
Anti-vibration system
Ergonomic harness
Multi-function control handle
Tool free filler cap

:

STIHL BR 500 Standard ■ Retrofittable □