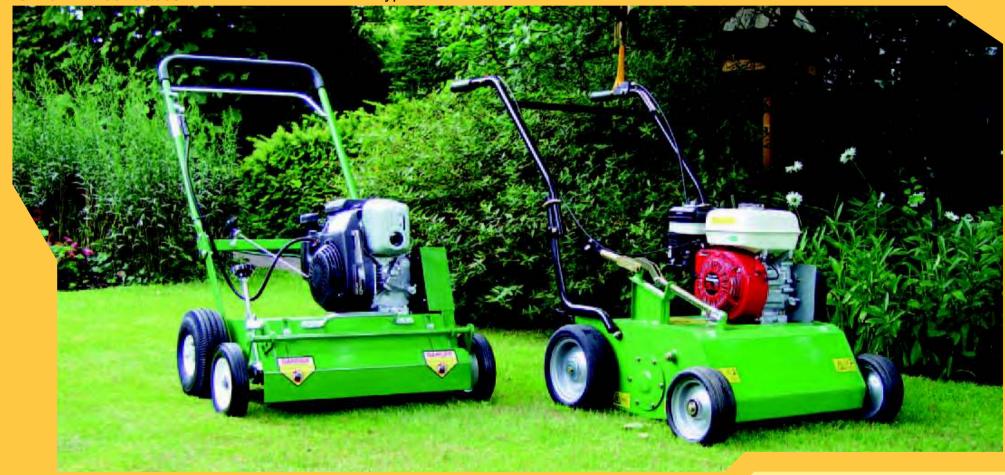

The ST45H is fitted with fixed offset blades for fine turf and over-seeding, whilst the SCF50 has flail action blades for harsher conditions. Both machines are designed to effectively remove thatch and promote healthy growth.

| MODEL | ENGINE            | WIDTH      | BLADES                | HANDLES      | WHEELS | WEIGHT |
|-------|-------------------|------------|-----------------------|--------------|--------|--------|
| ST45H | Honda GC160 5hp   | 18" / 45cm | 1/16" Self Sharpening | Foam Gripped | Steel  | 58kg   |
| SCF50 | Honda GX160 5.5hp | 19" / 48cm | 2 Rotors / 48 Tip     | Easy Fold    | Steel  | 74kg   |