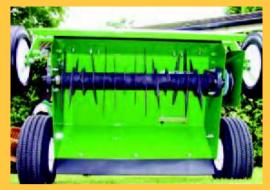

The ST45H is fitted with fixed offset blades for fine turf and over-seeding, whilst the SCF50 has flail action blades for harsher conditions. Both machines are designed to effectively remove thatch and promote healthy growth.

SCF50 flail type blades