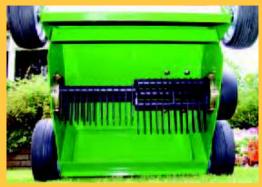

The ST45H is fitted with fixed offset blades for fine turf and over-seeding, whilst the SCF50 has flail action blades for harsher conditions. Both machines are designed to effectively remove thatch and promote healthy growth.

SCF50 flail type blades